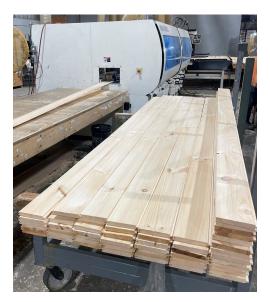

## HIGHLIGHTS:

- Manufactured for commercial and residential construction
- Offering smooth, rough, resawn, or circle-sawn options
- Siding available in rainscreen, bevel, V-joint, and shiplap profiles
- Paneling available in tongue-and-groove, V-joint, shiplap, and nickel-gap profiles
- High-speed, 8-head joinable Kentwood moulders to run dimensional stock
- Cut-to-length and defecting available with state-of-the-art WoodEye scanning equipment and Eagle defect saws
- Resawing capabilities with high-speed, thin-kerf Kentwood resaw

## AVAILABLE IN HARDWOOD AND SOFTWOOD SPECIES:

- Mahogany
- Poplar
- Red Grandis
- White Oak
- Cypress
- Southern Yellow Pine
- White Pine
- Virtually any species available upon request