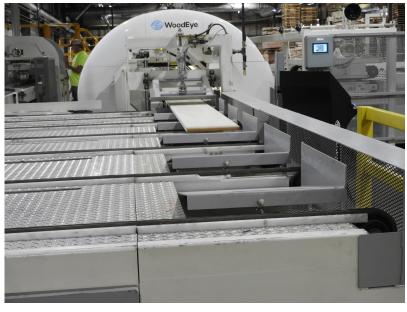

## **BENEFITS:**

- Know your true labor and yield costs
- High-yield optimizing WoodEye scanners mean less waste and lower shipping costs
- Save time with uniform width and thickness material going into moulders